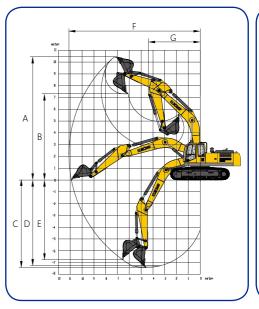

| Oil Capacity                                       |                    |
|----------------------------------------------------|--------------------|
| Fuel tank capacity                                 | 630 L              |
| Hydraulic tank capacity                            | 320 L              |
| Engine oil capacity                                | 30 L               |
| Appearance size                                    |                    |
| A. Overall length                                  | 11386 mm           |
| B. Overall width                                   | 3190 mm            |
| C. Overall height                                  | 3530 mm            |
| D. Width of platform                               | 2950 mm            |
| E. Track length                                    | 5035 mm            |
| F. Total width of chassis                          | 3190 mm            |
| G. Track shoe width                                | 600 mm             |
| H. Wheel base of crawler                           | 4040 mm            |
| I. Track gauge                                     | 2590 mm            |
| J. Counterweight clearance                         | 1197 mm            |
| K. Min. ground clearance                           | 500 mm             |
| L. Min. tail swing radius                          | 3570 mm            |
| M. Track height                                    | 1105 mm            |
| Working Range                                      |                    |
| A. Max. digging height                             | 10123 mm           |
| B. Max. dumping height                             | 6947 mm            |
| C. Max. digging depth                              | 6927 mm            |
| D. Maximum depth cut for 2240mm(8 ft) level bottom | 6709 mm            |
| E. Max. vertical wall digging depth                | 5312 mm            |
| F. Max. digging radius                             | 10470 mm           |
| G. Min. swing radius                               | 4424               |
| Standard                                           |                    |
| Length of boom                                     | 6400 mm            |
| Length of arm                                      | 2670 mm            |
| Bucket Capacity                                    | 1.6 m <sup>3</sup> |