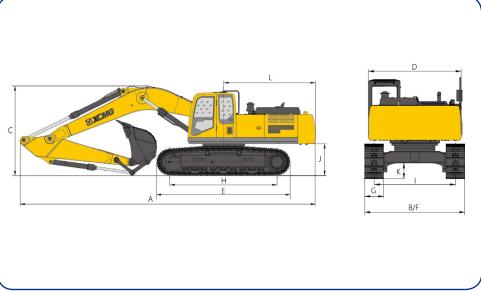

## **Overall Dimension**

| Oil Capacity                                       |                    |
|----------------------------------------------------|--------------------|
| Fuel tank capacity                                 | 630 L              |
| Hydraulic tank capacity                            | 320 L              |
| Engine oil capacity                                | 30 L               |
| Appearance size                                    |                    |
| A. Overall length                                  | 11386 mm           |
| B. Overall width                                   | 3190 mm            |
| C. Overall height                                  | 3530 mm            |
| D. Width of platform                               | 2950 mm            |
| E. Track length                                    | 5035 mm            |
| F. Total width of chassis                          | 3190 mm            |
| G. Track shoe width                                | 600 mm             |
| H. Wheel base of crawler                           | 4040 mm            |
| I. Track gauge                                     | 2590 mm            |
| J. Counterweight clearance                         | 1197 mm            |
| K. Min. ground clearance                           | 500 mm             |
| L. Min. tail swing radius                          | 3570 mm            |
| M. Track height                                    | 1105 mm            |
| Working Range                                      |                    |
| A. Max. digging height                             | 10123 mm           |
| B. Max. dumping height                             | 6947 mm            |
| C. Max. digging depth                              | 6927 mm            |
| D. Maximum depth cut for 2240mm(8 ft) level bottom | 6709 mm            |
| E. Max. vertical wall digging depth                | 5312 mm            |
| F. Max. digging radius                             | 10470 mm           |
| G. Min. swing radius                               | 4424               |
| Standard                                           |                    |
| Length of boom                                     | 6400 mm            |
| Length of arm                                      | 2670 mm            |
| Bucket Capacity                                    | 1.6 m <sup>3</sup> |